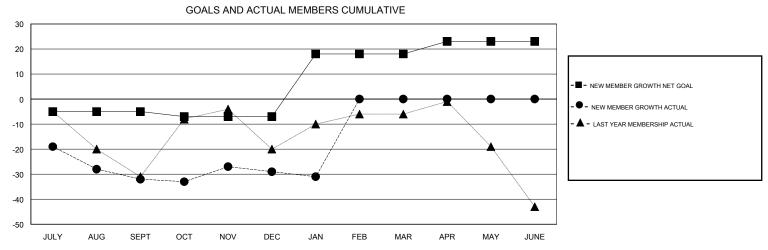

## District 7 O

Results as of: 1/31/2017

| DROPPED CLUBS: 0  DROPPED MEMBERS |    | 14 CLUBS OF 30 ADDED 1 OR MORE NEW MEMBERS | GENDER DISTF<br>MALE<br>FEMALE | RIBUTION<br>446 (66.47%)<br>225 (33.53%) |    |
|-----------------------------------|----|--------------------------------------------|--------------------------------|------------------------------------------|----|
| DECEASED                          | 4  | CLICK HERE FOR CUMULATIVE MEMBERSHIP DATA  | TOTAL FAMILY UNIT MEMBERS      |                                          | 94 |
| CLUB CANCELLED                    | 0  |                                            | FAMILY MEMBERS PAYING HALF     |                                          | 49 |
| OTHER                             | 70 |                                            |                                |                                          |    |
| TOTAL                             | 74 |                                            |                                |                                          |    |