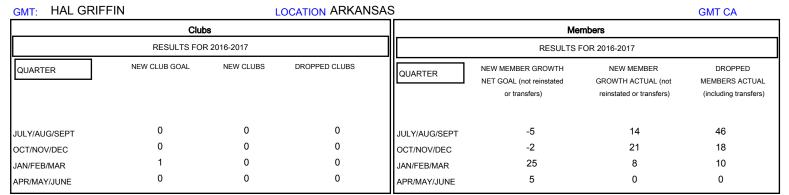

## District 7 O

Results as of: 1/31/2017

| DROPPED CLUBS: 0  DROPPED MEMBERS |    | 14 CLUBS OF 30 ADDED 1 OR MORE NEW MEMBERS | GENDER DISTF<br>MALE<br>FEMALE | RIBUTION<br>446 (66.47%)<br>225 (33.53%) |    |
|-----------------------------------|----|--------------------------------------------|--------------------------------|------------------------------------------|----|
| DECEASED                          | 4  | CLICK HERE FOR CUMULATIVE MEMBERSHIP DATA  | TOTAL FAMILY UNIT MEMBERS      |                                          | 94 |
| CLUB CANCELLED                    | 0  |                                            | FAMILY MEMBERS PAYING HALF     |                                          | 49 |
| OTHER                             | 70 |                                            |                                |                                          |    |
| TOTAL                             | 74 |                                            |                                |                                          |    |